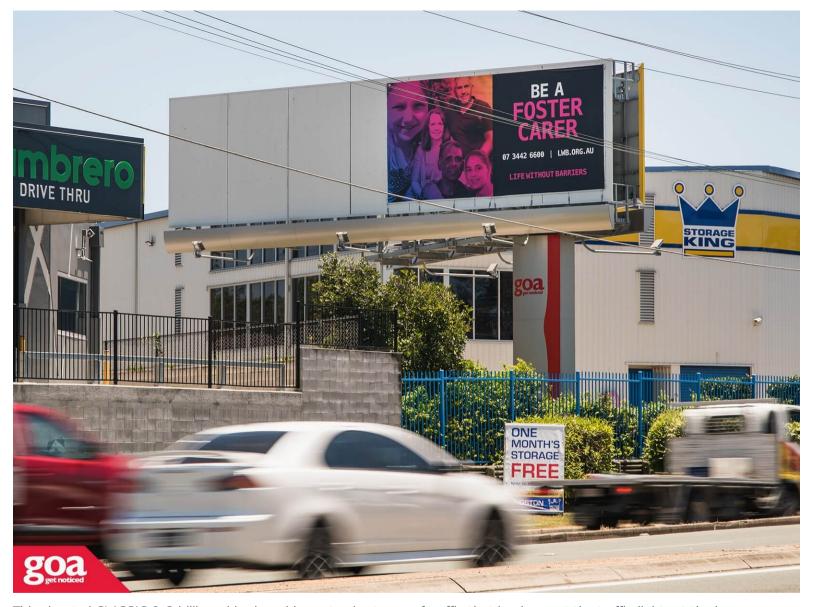

This elevated CLASSIC 6x3 billboard is viewed by a steady stream of traffic that banks up at the traffic lights at the busy intersection on Kingston Road. Kingston Road is the major arterial road connecting Logan to Brisbane via the Gateway or Pacific Motorway. The site captures the attention of motorists, who are free of distractions in an uncluttered environment.

**Restrictions:** No advertising of storage companies.

Kingston Rd, Kingston - Inbound 4114 0005

6.00m x 3.00m

Illuminated

Rope Edge